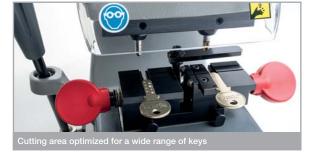

#### Clamp optimized for the installation of a wide range of keys

With Swift Plus you can easily clamp a wide range of dimple, laser and tubular keys. The installation of tubular keys is made simpler thanks to a positioning device and an aligning bar that facilitate the correct adjustment of the key heads. The positioning device can be blocked using the levers on the rear of the clamp. You can also fix laser keys with narrow stems thanks to the adapters provided.