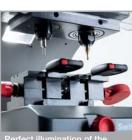

#### Perfect illumination of the work station

The integrated lamp guarantees a perfect lighting of the working area.