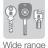

#### Clamp optimized for the installation of a wide range of keys

With Swift Plus you can easily clamp a wide range of dimple, laser and tubular keys. The installation of tubular keys is made simpler thanks to a positioning device and an aligning bar that facilitate the correct adjustment of the key heads. The positioning device can be blocked using the levers on the rear of the clamp. You can also fix laser keys with narrow stems thanks to the adapters provided.