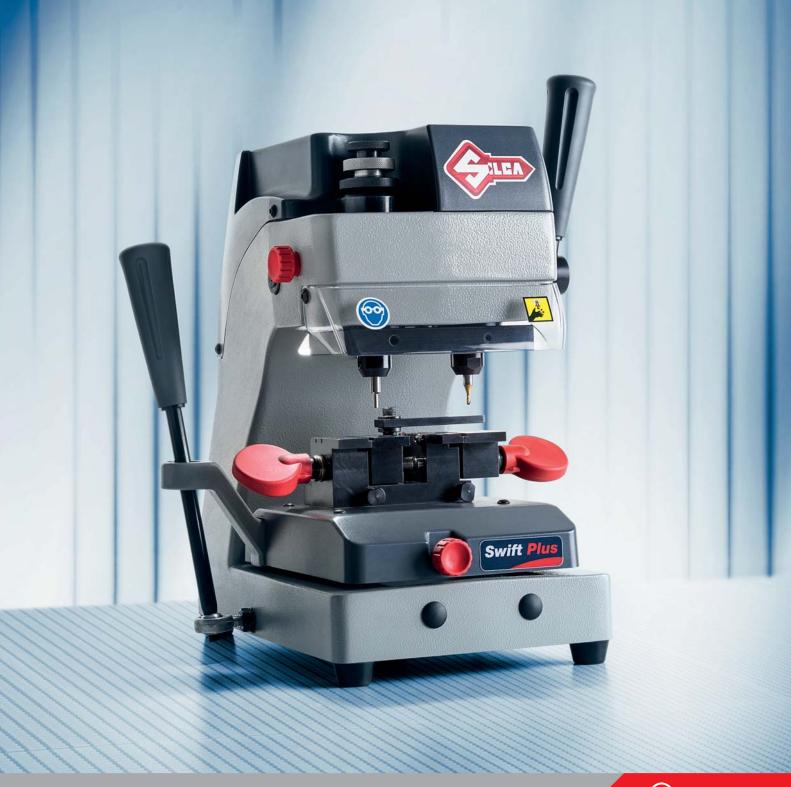

#### **Swift Plus**

Swift Plus is the mechanical key cutting machine for dimple keys with flat cuts, laser keys with internal, external, double external cuts and narrow stems and, with the use of the optional tracer and cutter, also tubular keys.

### The mechanical key cutting machine for dimple, laser and tubular keys

Swift Plus is the mechanical key cutting machine for dimple, laser and tubular keys. Easy and comfortable to use and made with resistant and durable materials, Swift Plus is reliable over time ensuring quality cutting results.

#### Clamp optimized for the installation of a wide range of keys

With Swift Plus you can easily clamp a wide range of dimple, laser and tubular keys. The installation of tubular keys is made simpler thanks to a positioning device and an aligning bar that facilitate the correct adjustment of the key heads. The positioning device can be blocked using the levers on the rear of the clamp. You can also fix laser keys with narrow stems thanks to the adapters provided.

#### **Precise calibration means** quality key cutting

The machine is equipped with sprung tracer point and adjustment ring nut for the perfect calibration of dimple keys. This ensures quality cutting results even when original keys are worn out. The tracer ring nut is nickel plated.

#### Ergonomic and comfortable use

The levers and knobs of the machine are made of engineering plastics and, thanks to their ergonomic shape, guarantee comfortable grip and handling. The carriage shifting via rods and bush-

#### Lightweight, resistant and durable

Swift Plus is lightweight, compact and made of top-notch components. The cutters provided are TiN plated for better wear resistance, while the motor has a longer life compared to most machines of the same category available on the market.