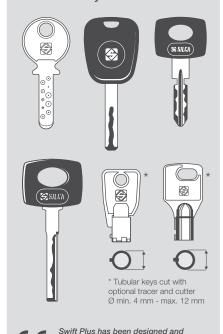

#### **Swift Plus**

Swift Plus is the mechanical key cutting machine for dimple keys with flat cuts, laser keys with internal, external, double external cuts and narrow stems and, with the use of the optional tracer and cutter, also tubular keys.

### The mechanical key cutting machine for dimple, laser and tubular keys

Swift Plus is the mechanical key cutting machine for dimple, laser and tubular keys. Easy and comfortable to use and made with resistant and durable materials, Swift Plus is reliable over time ensuring quality cutting results.

#### Clamp optimized for the installation of a wide range of keys

With Swift Plus you can easily clamp a wide range of dimple, laser and tubular keys. The installation of tubular keys is made simpler thanks to a positioning device and an aligning bar that facilitate the correct adjustment of the key heads. The positioning device can be blocked using the levers on the rear of the clamp. You can also fix laser keys with narrow stems thanks to the adapters provided.