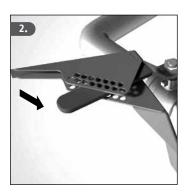

## **Application:**

 Turn the valve handle to the off position.

2. Align and slide the lockout device over the valve handle as far as possible.

3. Position lockout device tab over the angled portion of the valve handle.