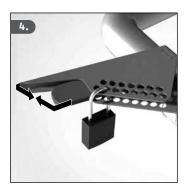

4. Squeeze the lockout device and the valve handle together and insert a padlock through the hole that provides the tightest fit. Make sure tab is against valve handle and lower paddle is touching valve body or pipe.

Verify that the lockout device and valve handle cannot be manipulated to the "open" position. If the ball valve lockout and/or the valve handle can be moved, the device was not installed correctly or used with the appropriate size handle. It is then required to reapply the device. The given holes do not indicate the maximum number of locks that can be used for the lockout device. To get the "closest