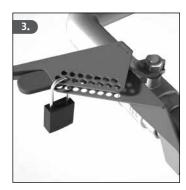

4. Squeeze the lockout device and the valve handle together and insert a padlock through the hole that provides the tightest fit. Make sure tab is against valve handle and lower paddle is touching valve body or pipe.