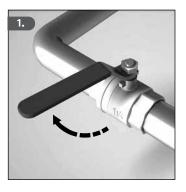

## **Application:**

 Turn the valve handle to the off position.

2. Align and slide the lockout device over the valve handle as far as possible.

3. Position lockout device tab over the angled portion of the valve handle.